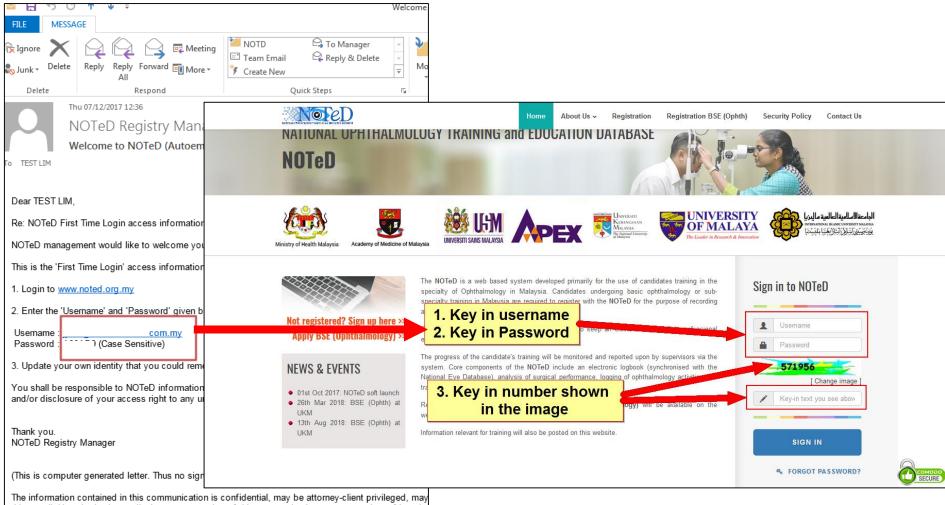

This is the 'First Time Login' access information for you to access NOTeD. For information security you are to change your access information immediately upon receiving this letter

1. Login to www.noted.org.my

2. Enter the 'Username' and 'Password' given below to activate your NOTeD account.

Username : com.my Password : (Case Sensitive)

3. Update your own identity that you could remember; new 'Username' and new 'Password'.