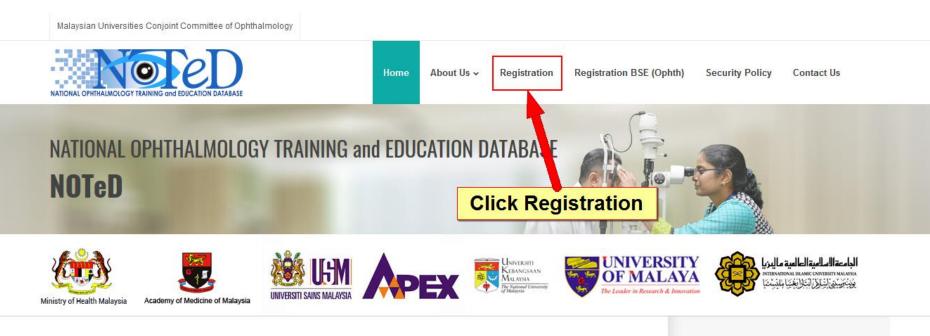

### At the home page, click Registration menu

#### Not registered? Sign up here >> Apply BSE (Ophthalmology) >>

The NOTeD is a web based system developed primarily for the use of candidates training in the specialty of Ophthalmology in Malaysia. Candidates undergoing basic ophthalmology or subspecialty training in Malaysia are required to register with the NOTeD for the purpose of recording all of their training exposure.