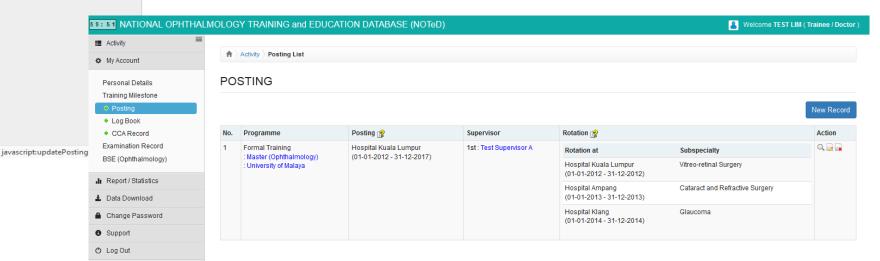

## Posting List

At the posting list, set all past postings as posting historyAfter you've set, the record will disappear from Posting list

| 59:10 NATIONAL OPHTHA                            | LMOLC | GY TRAINING and EDUC/                       | ATION DATABASE (NOTeD)                             |                         |                                                    | & Welcome TEST LIN              | I ( Trainee / Doctor ) |
|--------------------------------------------------|-------|---------------------------------------------|----------------------------------------------------|-------------------------|----------------------------------------------------|---------------------------------|------------------------|
| E Activity                                       | i     |                                             |                                                    |                         |                                                    |                                 |                        |
| My Account                                       | 1     | Activity Posting List                       |                                                    |                         |                                                    |                                 |                        |
| Personal Details<br>Training Milestone           | PC    | DSTING                                      |                                                    |                         |                                                    |                                 |                        |
| <ul> <li>Posting</li> </ul>                      |       |                                             |                                                    |                         |                                                    |                                 | New Record             |
| <ul> <li>Log Book</li> <li>CCA Record</li> </ul> | No    | Programme                                   | Posting 😭                                          | Supervisor              | Rotation 👷                                         |                                 | Action                 |
| Examination Record                               | NO    |                                             |                                                    |                         | Notation 👔                                         |                                 |                        |
|                                                  | 1     | Formal Training<br>: Master (Ophthalmology) | Hospital Kuala Lumpur<br>(01-01-2012 - 31-12-2017) | 1st : Test Supervisor A | Rotation at                                        | Subspecialty                    | Q, 🖉 🙀                 |
| BSE (Ophthalmology)                              |       | : University of Malaya                      |                                                    |                         | Hospital Kuala Lumpur<br>(01-01-2012 - 31-12-2012) | Vitreo-retinal Surgery          |                        |
| II Report / Statistics                           |       |                                             |                                                    |                         | Hospital Ampang                                    | Cataract and Refractive Surgery |                        |
| 🛓 Data Download                                  |       |                                             |                                                    |                         | (01-01-2013 - 31-12-2013)                          |                                 |                        |
| Change Password                                  |       |                                             |                                                    |                         | Hospital Klang<br>(01-01-2014 - 31-12-2014)        | Glaucoma                        |                        |
| <ul> <li>Support</li> </ul>                      |       |                                             |                                                    |                         |                                                    | Click to set as                 | t as posting history   |
| 🖒 Log Out                                        | 2     |                                             | test<br>(01-01-2010 - 31-12-2011)                  | 1st : Dr DEF            |                                                    | Posting History                 | -                      |